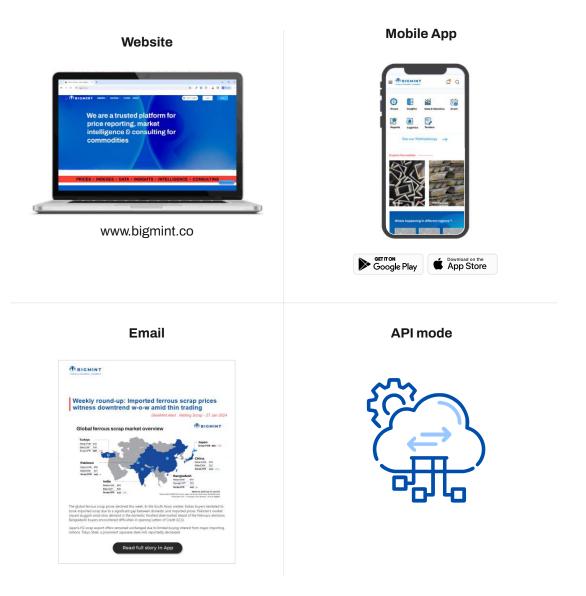

### **Delivery Mode**

Easy access to crucial information; when you need it, where you need it

#### Modes

- Historical data
  Excel download | API plugin
- Data on demand
- Dashboard
- Infographics