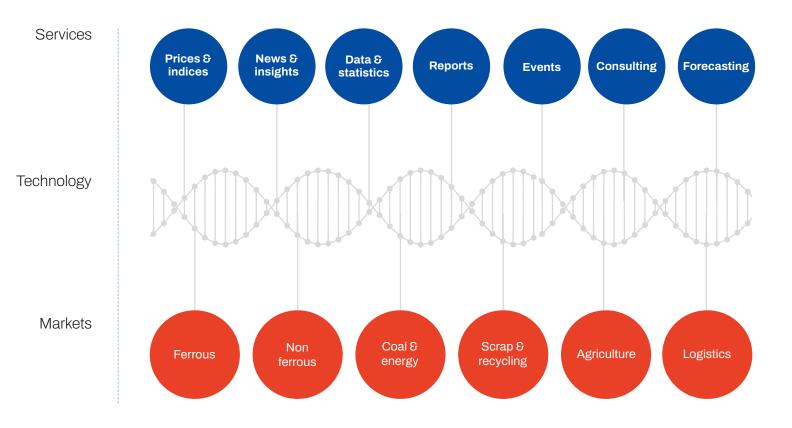

### **Business Architecture**

### Markets

BigMint is a gateway to the world of insights spanning ferrous and non-ferrous markets, minerals, coal and energy, and scrap recycling products, providing 600+ commodity price assessments across 30+ countries.

### **Solutions**

BigMint enables you to take critical market decisions by providing a robust platform for pricing, data and networking. This keeps you at the forefront of the industry.

**Prices** 

Track precise price movements governed by robust methodologies and IOSCO principles