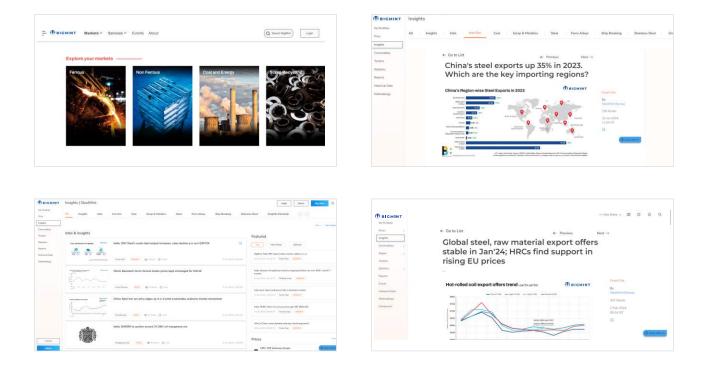

### Markets

BigMint is a gateway to the world of insights spanning ferrous and non-ferrous markets, minerals, coal and energy, and scrap recycling products, providing 600+ commodity price assessments across 30+ countries.

### Insights

Translating data into realtime insights that gives:

- Quick & in-depth market updates
- Breaks down complex data into simple stories
- Actionable information
- Fosters proactive business decisions