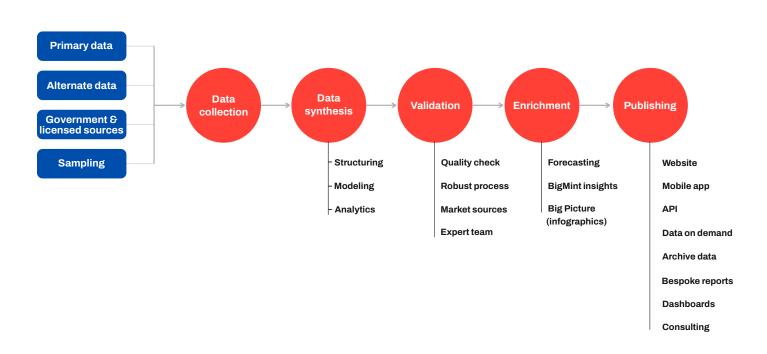

#### How we do it

We gather information from diverse networks, using **globally benchmarked**, compliant methods and technologies.

### **Solutions**

BigMint enables you to take critical market decisions by providing a robust platform for pricing, data and networking. This keeps you at the forefront of the industry.

**Prices** 

Track precise price movements governed by robust methodologies and IOSCO principles

### Insights

Translating data into realtime insights that gives:

- Quick & in-depth market updates
- Breaks down complex data into simple stories
- Actionable information
- Fosters proactive business decisions

### **Data & Statistics**

Get verified, granular and archive datasets on crucial parameters that drive business decisions

#### Modes

- Historical data
  Excel download | API plugin
- Data on demand
- Dashboard
- Infographics

### **Reports**

Make informed decisions powered by detailed reports on commodities & geographies

- **Unfolding complete market dynamics** price, data, regional and global disturbances, macro and micro views
- Supply demand scenario
- Strategic guidance
- Bespoke
- Product/Region oriented